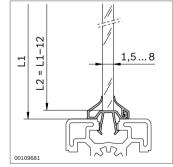

## Protective pane profile, PVC

- ► For the play-free mounting of surface elements
- ► For surface elements with a thickness of 1.5 ... 8 mm
- ► For subsequent installation in closed frame constructions
- ▶ Installation of surface elements at center of slot
- ► The protective pane profile consists of the base profile (A) and the clip-on strip (B)
- ► With sealing lips for sealing the workspace from water spray

| Protective pane profile, PVC |              | Slot  | s (mm) | L (mm) | Ö  | No.           |
|------------------------------|--------------|-------|--------|--------|----|---------------|
| Α                            | Base profile | 8, 10 | 1.5 8  | 2000   | 10 | 3 842 519 565 |
| В                            | Clip strip   | 8, 10 | 1.5 8  | 2000   | 10 | 3 842 519 567 |