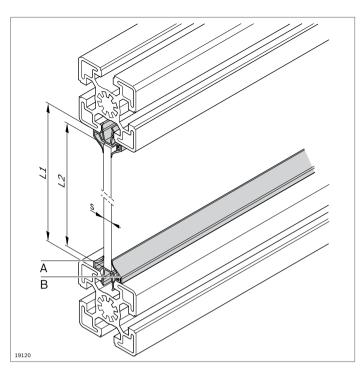

## Protective pane profile, PVC

- ► For the play-free mounting of surface elements
- ► For surface elements with a thickness of 1.5 ... 8 mm
- ► For subsequent installation in closed frame constructions
- ▶ Installation of surface elements at center of slot
- ► The protective pane profile consists of the base profile (A) and the clip-on strip (B)
- ► With sealing lips for sealing the workspace from water spray

| Protective pane profile, PVC |              | Slot  | s (mm) | L (mm) | Ö  | No.           |
|------------------------------|--------------|-------|--------|--------|----|---------------|
| Α                            | Base profile | 8, 10 | 1.5 8  | 2000   | 10 | 3 842 519 565 |
| В                            | Clip strip   | 8, 10 | 1.5 8  | 2000   | 10 | 3 842 519 567 |