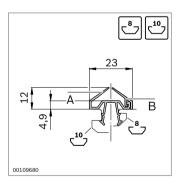

## Protective pane profile, PVC

- ► For the play-free mounting of surface elements
- ► For surface elements with a thickness of 1.5 ... 8 mm
- ► For subsequent installation in closed frame constructions
- ▶ Installation of surface elements at center of slot
- ► The protective pane profile consists of the base profile (A) and the clip-on strip (B)
- ► With sealing lips for sealing the workspace from water spray

| Protective pane profile, PVC |              | Slot  | s (mm) | L (mm) | Ö  | No.           |
|------------------------------|--------------|-------|--------|--------|----|---------------|
| Α                            | Base profile | 8, 10 | 1.5 8  | 2000   | 10 | 3 842 519 565 |
| В                            | Clip strip   | 8, 10 | 1.5 8  | 2000   | 10 | 3 842 519 567 |